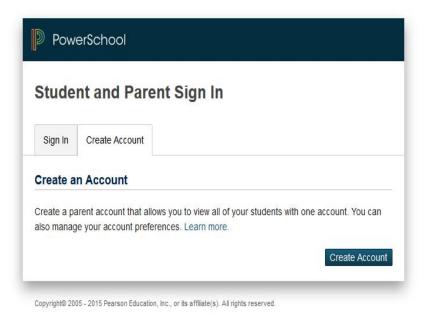

### **Create Account**

| Student and Parent Sign In 🗙 Illini West High School 🗙    | +   |          |    |   |   |   | 0 | X |
|-----------------------------------------------------------|-----|----------|----|---|---|---|---|---|
| d (A https://illiniwest.powerschool.com/public/home.html  | ⊽ 🤁 | Q Search | ☆自 | ŧ | ⋒ | 4 | 9 | ≡ |
| 🔊 Most Visited 🥹 Getting Started 🗜 Pandora Radio - Listen |     |          |    |   |   |   |   |   |